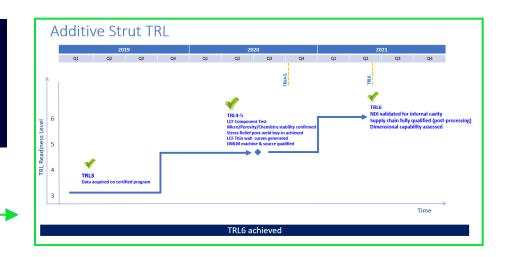

## **Turbine Exhaust Case**Including Additive Manufacturing component

- Weight saving vs. casting technology (~50% saving on TEC module)
- New Technology required TRL plan up to TRL6