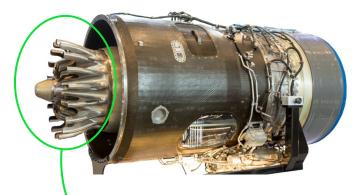

## **Turbine Exhaust Case**Including Additive Manufacturing component

- Weight saving vs. casting technology (~50% saving on TEC module)
- New Technology required TRL plan up to TRL6